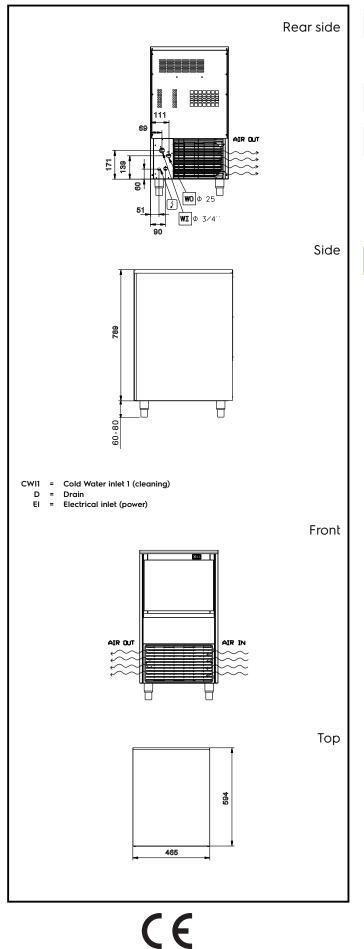

## Ice Makers Ice Cuber (22gr), 47kg/24h, 20kg bin, air-cooled - drain pump

| Electric |
|----------|
| 21000110 |

| Supply voltage:<br>730321 (ICB47120SDP)<br>Electrical power max.:                                                                     | 220-240 V/1N ph/50 Hz<br>0.44 kW                                  |
|---------------------------------------------------------------------------------------------------------------------------------------|-------------------------------------------------------------------|
| Capacity:                                                                                                                             |                                                                   |
| Bin capacity:                                                                                                                         | ISO 9001; ISO 14001 kg                                            |
| Key Information:                                                                                                                      |                                                                   |
| External dimensions, Width:<br>External dimensions, Depth:<br>External dimensions, Height:<br>Net weight:<br>Output:<br>Kind of cube: | 465 mm<br>595 mm<br>849 mm<br>45 kg<br>47 kg/day<br>Ice Cube 22 g |
| Sustainability                                                                                                                        |                                                                   |
| Refrigerant type:<br>Refrigerant weight:<br>Water consumption:                                                                        | R290<br>70 g<br>5.3 lt/hr                                         |